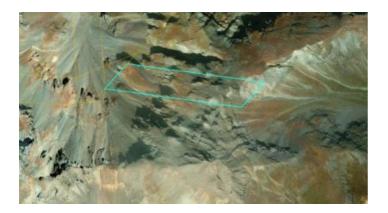

## San Juan Mountains Colorado Rugged mountain Land \* near the Summit of Dome Mountain

## **Property Details**

Property Types: Land, Patented Mining Claims State: Colorado County: San Juan County City: Silverton Price: \$10,000 Total Acreage: 10.32 Property ID: Astor #5 Property Address: Silverton, CO APN: 47750260050008 GPS: 37.863536657016, -107.60216900594 Roads: must hike and climb Power: no Water: no Taxes: \$55 Seller Fees: 90

San Juan mountains Silverton, Colorado San Juan Mountains Astor #5 patented mining claim Near the Top of Dome Mountain

- SIZE: 10.32+/- acres
- APN#: 47750260050008
- LEGAL DESCRIPTION: Astor #5 MS#1292 Eureka mining District
- STATE: Colorado
- COUNTY: San Juan
- GENERAL LOCATION: near the Top of Dome Mountain
- GPS (approx.): NW: 37.863723 , -107.603376 ; SW: 37.862977 , -107.604213 ; SE: 37.86247 , -107.599074 ; NE: 37.863172 , -107.598205
- GENERAL ELEVATION: 12,400'-12,800'
- GENERAL INFORMATION: Rugged. Remote. Must Hike and climb . near the summit of Dome Mountain,
- TYPE OF TERRAIN: Steep, rugged
- ZONING: mining
- POWER: no
- PHONE: no
- WATER: no.
- SEWER: No.
- ROADS: None
- PROPERTY TAX: \$55 a year
- CLOSING/DOC. FEES: \$90.
- TIME LIMIT TO BUILD: none
- ASSOCIATION DUES: none
- PLAT MAP: Request plat map be sure to state the address or description of the map you want.
- TITLE INFORMATION: Free and clear
- Owner financing available.
- No Qualifying. No Credit Checks.
- Gps/lats/longs coordinates are provided as a tool to assist the Buyer.
- Use the maps to confirm.
- BUYER TO VERIFY listings' GPS coordinates
- FINANCING INFO and PURCHASE INFO