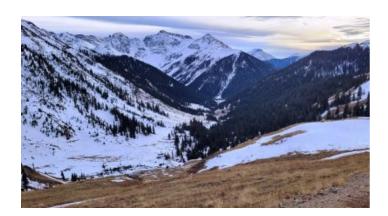

**APN:** 47750090050006

**GPS:** 37.912977422347, -107.64130265526

Roads: 4wd Power: NO Taxes: \$91 Seller Fees: 90

San Juan Mountains Silverton, Colorado North of Gladstone Water Witch

• SIZE: 7.38 +/- acres

• APN#: 47750090050006

LEGAL DESCRIPTION: Water Witch Lode mining claim, Survey # 18416, Eureka Mining District

STATE: ColoradoCOUNTY: San Juan

• GENERAL LOCATION: about 1.5 miles North of Gladstone on road to Como Lake

• GPS (approx.): see hand drawn map at the bottom of this description

• GENERAL ELEVATION: 12,000 ft

• GENERAL INFORMATION: Just east of Gray Copper Gulch above the Mogul Mine

• TYPE OF TERRAIN: sloping

ZONING:POWER: NoPHONE: No