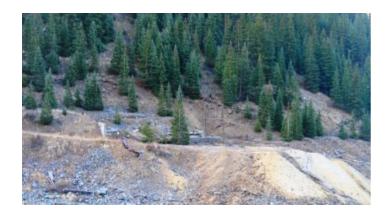

**APN:** 419-A

**GPS:** 37.901310521655, -107.55647540986

Roads: Dirt-unimproved dirt

Power: No Taxes: \$110 Seller Fees: 90

Animas River Frontage. Alpine loop. BYRON patented mining claim

SIZE: 7.3APN#: 419-A

• LEGAL DESCRIPTION: Byron patented mining claim

STATE: ColoradoCOUNTY: San Juan

- GENERAL LOCATION: about 12 miles north of Silverton. Between Eureka and Animas forks on the East side of the Animas River.
- DRIVING DIRECTIONS: From Silverton take County road 110, which is now county road 2 towards Eureka and Animas Forks. Property is a 1-2 miles beyond Eureka. see map.
- GENERAL ELEVATION: 10,300-10,800 ft.
- GENERAL INFORMATION: Old mine and mine tailings and building remenants. Propety Borders Animas River. Lots of Trees, rocks, old mine road to property.
- TYPE OF TERRAIN: level area + sloping-steep.
- ZONING: alpine
- · POWER: no.
- PHONE: no.
- WATER: no. must install well or holding tank.
- SEWER: No. Only needed when/if you build.
- · ROADS: dirt
- PROPERTY TAX: \$80 a year
  CLOSING/DOC. FEES: \$89.
  TIME LIMIT TO BUILD: none
- ASSOCIATION DUES: none
- PLAT MAP: MAPPHOTOS: More Pics
- TITLE INFORMATION: Free and clear
- FINANCING INFO and PURCHASE INFO