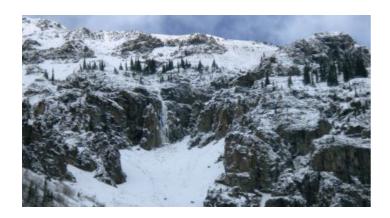

#### Daisey aka Daisy Lode

• SIZE: 10.3

APN#: MS# 1693

LEGAL DESCRIPTION: Daisey aka Daisy Lode patented mining claim Mineral Survey # 1693

 STATE: Colorado • COUNTY: San Juan

• GENERAL LOCATION: about 8 miles North of Silverton near the townsite of Eureka.

• DRIVING DIRECTIONS: From Silverton Take County Road 2, which use to be County road 110, north to Eureka

• GENERAL ELEVATION: 11,000 - 11,800

• GENERAL INFORMATION: This parcel is NOT for everyone. High on the Mountain west ot the Animas River. No Road to property Must Hike/Climb. Great for prospecting/climbing. Adjoins Paymaster and Shakespear.

TYPE OF TERRAIN: Steep

ZONING: alpine - mining

• POWER: no PHONE: no • WATER: no. · SEWER: No.

ROADS: no

 PROPERTY TAX: \$55 a year • CLOSING/DOC. FEES: \$90.

• TIME LIMIT TO BUILD: none • ASSOCIATION DUES: none