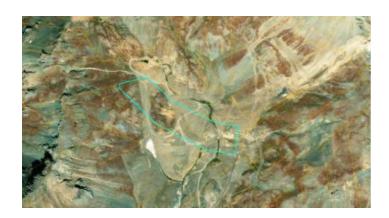

## **Property Details**

Property Types: Land, Patented Mining Claims

State: Colorado

County: San Juan County

City: Silverton Price: \$19,000 Total Acreage: 9.24 **Property ID:** Belle Creole

Property Address: Eureka Gulch, Silverton, CO

**APN:** 4775014050003

**GPS:** 37.904997116345, -107.61665379878

Taxes: \$55 Seller Fees: 90

Juan mountains Silverton, Colorado Belle Creole San Juan Mountains 1/4 undivided interest

- SIZE: 9.24+/- acresAPN#: 4775014050003
- LEGAL DESCRIPTION: Belle Creole MS# 2021, Ereka Mining District
- STATE: ColoradoCOUNTY: San Juan
- GENERAL LOCATION: near/next to the parcel that has the Sunnyside mine. Go west fromk townsite of Eureka up Eureka Gulch
- GPS: NW: 37.90475 , -107.617661 ; N: 37.904995 , -107.616631 ; Center rd: 37.904995 , -107.616631 ; NE: 37.903531 , -107.613155 ; SE: 37.90271 , -107.613284
- GENERAL ELEVATION: 12,400' 12,500'
- GENERAL INFORMATION: 1/4 undivided interest (there are other owners) rolling parcel next to the Historic Sunnyside mine. Near Lake Emma
- TYPE OF TERRAIN: rolling-sloping
- ZONING: mining
- POWER: No
- PHONE: No
- WATER: no. must install well or holding tank.
- SEWER: No. Only needed when/if you build.
- · ROADS: County Road dirt
- PROPERTY TAX: \$55 a year
- CLOSING/DOC. FEES: \$90.
- TIME LIMIT TO BUILD: none
- ASSOCIATION DUES: none
- PLAT MAP: Request plat map be sure to state the address or description of the map you want.
- TITLE INFORMATION: Free and clear
- Owner financing available.
- No Qualifying. No Credit Checks.
- Gps/lats/longs coordinates are provided as a tool to assist the Buyer.
- Use the maps to confirm.
- BUYER TO VERIFY listings' GPS coordinates