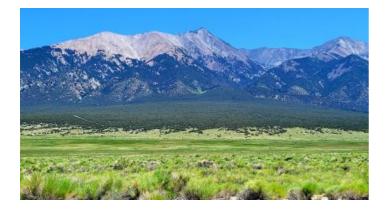

## Sangre De Cristo views - Wide open views - Mobiles Modulars allowed

Fort Garland \* Mt. Blanca \* San Luis \* Alamosa area \* Mt. Blanca and Sangre de Cristo Mountain views Mobiles Modulars allowed

- SIZE: 5.0 +/- acres
- APN#: 70353780
- LEGAL DESCRIPTION: San Luis Valley Ranches Unit 10, Block 9, Lot 3
- STATE: Colorado
- COUNTY: Costilla
- GENERAL LOCATION: South side of MM/14th Street
- GPS (approx.): 37.4967, -105.5263
- GENERAL ELEVATION: 7950'
- GENERAL INFORMATION: Huge Mountain Views Mobiles, Modulars, site builds ok. Camp, RV. Check with the county for your intended usage.
- TYPE OF TERRAIN: level
- ZONING: residential
- POWER: No
- PHONE: unknown
- WATER: no. must install well or holding tank.
- SEWER: No. Only needed when/if you build.
- ROADS: graded dirt
- PROPERTY TAX: \$58 a year
- CLOSING/DOC. FEES: \$90.
- TIME LIMIT TO BUILD: none
- ASSOCIATION DUES: none
- PLAT MAP: by email
- TITLE INFORMATION: Free and clear
- FINANCING INFO and PURCHASE INFO
- Owner financing available.
- No Qualifying. No Credit Checks.
- Gps/lats/longs coordinates are provided as a tool to assist the Buyer.
- Use the maps to confirm.
- BUYER TO VERIFY listings' GPS coordinates