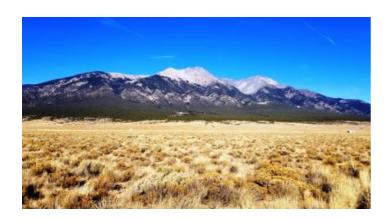

# Sangre De Cristo Mounain views .Near Alamosa County line \* Mobile and Modulars allowed

#### Mt. Blanca Views near Alamosa county line

SIZE: 5.0+/- acresAPN#: 70351100

LEGAL DESCRIPTION: San Luis Valley Ranches Unit 9, Block 3, Lot 11

STATE: ColoradoCOUNTY: Costilla

• GENERAL LOCATION: North side of MM/15th

• GPS (approx.): 37.5010 , -105.5661

GENERAL ELEVATION: 7730'

- GENERAL INFORMATION: Close up mountain views. Buildable parcel. Mobiles, Modulars, site builds ok. Camp, RV. check with the county for your intended usage
- TYPE OF TERRAIN: level
   TONING
- ZONING: residential