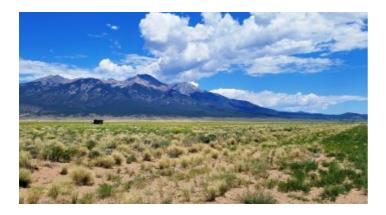

#### Scenic Colorado Land \* Sangre de Cristo Mountain Views

#### San Luis Valley Alamosa Colorado

Land \* Real Estate

Scenic Colorado land Mountain views

- SIZE: 5.0 +/- acres
- APN#: 528136104011
- LEGAL DESCRIPTION: Mt. Blanca Valley Ranches Unit 1, Block 4, Lot 11
- STATE: Colorado
- COUNTY: Alamosa
- GENERAL LOCATION: 15 miles east of Alamosa. Norht side of County road 5.5 S
- GPS (approx.): 37.4973, -105.6089
- GENERAL ELEVATION: 7640'
- GENERAL INFORMATION: Sangre de Cristo Mountain Views. Good County Road access just off of Hwy 150. Mobiles, Modulars allowed
- TYPE OF TERRAIN: level
- ZONING: check with county for your intended usage.
- POWER: NO
- PHONE: NO
- WATER: no. would need to install well or holding tank.
- SEWER: No. Only needed when/if you build.
- ROADS: dirt
- PROPERTY TAX: \$65 a year
- CLOSING/DOC. FEES: .
- TIME LIMIT TO BUILD: none
- ASSOCIATION DUES: none
- TITLE INFORMATION: Free and clear
- Owner financing available.
- No Qualifying. No Credit Checks.
- Gps/lats/longs coordinates are provided as a tool to assist the Buyer.
- Use the maps to confirm.
- BUYER TO VERIFY listings' GPS coordinates
- FINANCING INFO and PURCHASE INFO