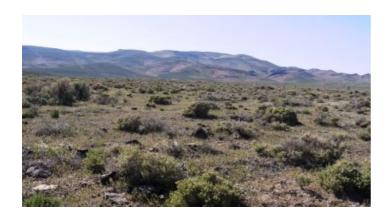

# Scenic Crescent Valley views \* Rolling Hills \* Camp \* RV \* Build \* Mobiles & Modulars allowed

#### Crescent Valley \* Beowawe \* Battle Mountain \*

#### 20 acres north of Crescent Valley

#### 1.5 miles west of Eureka county line

Land for sale

- SIZE: 20+/- acresAPN#: 007-090-17
- LEGAL DESCRIPTION: T30N, R47E, section 1, N2NE4SW4
- STATE: NevadaCOUNTY: Lander
- GENERAL LOCATION: about 5 miles N. of Town of Crescent Valley 1.5 miles west of Eureka county line.
- DRIVING DIRECTIONS:
- GPS (approx): lat: 40.50074; Long: -116.61971
- GENERAL ELEVATION: 5440 ft.
- GENERAL INFORMATION: In the rolling hills. huge Views. Camp, RV, ATV. Mobiles, modulars, site-builds allowed.
- TYPE OF TERRAIN: rolling on knoll
- ZONING: ruralPOWER: no
- PHONE: no
- WATER: no. must install well or holding tank.
  SEWER: No. Only needed when/if you build.
- ROADS: rough dirt
- PROPERTY TAX: \$25 a year
- CLOSING/DOC. FEES: \$135
- TIME LIMIT TO BUILD: none
- ASSOCIATION DUES: none
- PLAT MAP:
- TITLE INFORMATION: Free and clear
- AREA INFO: outside Link
- Owner financing available.
- · No Qualifying. No Credit Checks.
- Gps/lats/longs coordinates are provided as a tool to assist the Buyer.
- Use the maps to confirm.