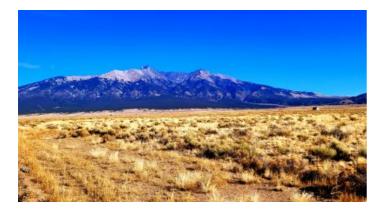

## Scenic mountain Views. Colorado. Mobiles Modulars site-buiilds allowed

Fort Garland \* Mt. Blanca \* San Luis \* Alamosa area Mountain Views Easy Access to Hiway 160 Corner Lot

- SIZE: 5.0+/- acres
- APN#: 70343300
- LEGAL DESCRIPTION: San Luis Valley Ranches Unit 4, Block 5, Lot 8
- STATE: Colorado
- COUNTY: Costilla
- GENERAL LOCATION: about 20 miles east of Alamosa. SE corner Pine & KK (6th)
- GPS (approx.): 37.4678 , -105.5503
- GENERAL ELEVATION: 7950'
- GENERAL INFORMATION: Corner Lot. Mobiles, Modulars, site builds ok. Camp, RV. check with the county for your intended usage .
- TYPE OF TERRAIN: level
- ZONING: residential
- POWER: No
- PHONE: unknown
- WATER: no. must install well or holding tank.
- SEWER: No. Only needed when/if you build.
- ROADS: graded dirt
- PROPERTY TAX: \$58 a year
- CLOSING/DOC. FEES: \$90.
- TIME LIMIT TO BUILD: none
- ASSOCIATION DUES: none
- PLAT MAP: by email
- TITLE INFORMATION: Free and clear
- FINANCING INFO and PURCHASE INFO
- Owner financing available.
- No Qualifying. No Credit Checks.
- Gps/lats/longs coordinates are provided as a tool to assist the Buyer.
- Use the maps to confirm.
- BUYER TO VERIFY listings' GPS coordinates