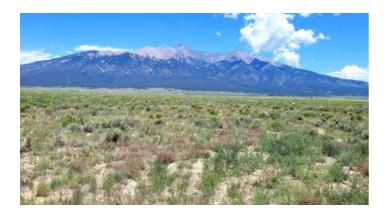

### Scenic San Luis Valley Colorado . Mountain Views. Camp RV Build

Fort Garland \* Mt. Blanca \* San Luis \* Alamosa area Sangre de Cristo Mountain Views Corner Lot

#### **Mobiles Modulars Site-builds allowed**

- SIZE: 5.0+/- acres
- APN#: 70343140
- LEGAL DESCRIPTION: San Luis Valley Ranches Unit 4, Block 4, Lot 8
- STATE: Colorado
- COUNTY: Costilla
- GENERAL LOCATION: SE corner Pine &KK (7th) about 20 miles East of Alamosa
- GPS (approx.): 37.4715 , -105.5504
- GENERAL ELEVATION: 7950'
- GENERAL INFORMATION: Views views views.. Mobiles, Modulars, site builds ok. Camp, RV. check with the county for your intended usage .
- TYPE OF TERRAIN: level
- ZONING: residential
- POWER: No
- PHONE: unknown
- WATER: no. must install well or holding tank.
- SEWER: No. Only needed when/if you build.
- ROADS: graded dirt
- PROPERTY TAX: \$58 a year
- CLOSING/DOC. FEES: \$90.
- TIME LIMIT TO BUILD: none
- ASSOCIATION DUES: none
- PLAT MAP: by email
- TITLE INFORMATION: Free and clear
- FINANCING INFO and PURCHASE INFO
- Owner financing available.
- No Qualifying. No Credit Checks.
- Gps/lats/longs coordinates are provided as a tool to assist the Buyer.
- Use the maps to confirm.
- BUYER TO VERIFY listings' GPS coordinates