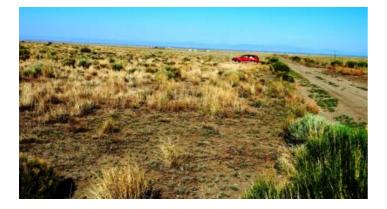

## Small wet weather gully through parcel. Mt. Blanca Views. Corner Lot

ort Garland \* Mt. Blanca \* San Luis \* Alamosa areaSan Luis Valley Ranches Small wet weather gully through parcel Mt. Blanca Views

- SIZE: 5.0+/- ac
- APN#: 703-48-110
- LEGAL DESCRIPTION: san Luis Valley Ranches Unit 6, Block 16, Lot 8
- STATE: Colorado
- COUNTY: Costilla
- GENERAL LOCATION: SE corner of Spruce & LL (9th) street
- GPS (approx.): 37.4783 , -105.5321
- GENERAL ELEVATION: 7815 ft
- GENERAL INFORMATION: Buildable parcel. Mobiles, Modulars, site builds ok. Camp, RV. check with the county for your intended usage
- TYPE OF TERRAIN: level
- ZONING: residential
- POWER: No
- PHONE: no
- WATER: no. must install well or holding tank.
- SEWER: No. Only needed when/if you build.
- ROADS: dirt
- PROPERTY TAX: \$65 a year
- CLOSING/DOC. FEES: \$90.
- TIME LIMIT TO BUILD: none
- ASSOCIATION DUES: none
- PLAT MAP: by email
- TITLE INFORMATION: Free and clear
- FINANCING INFO and PURCHASE INFO
- Owner financing available.
- No Qualifying. No Credit Checks.
- Gps/lats/longs coordinates are provided as a tool to assist the Buyer.
- Use the maps to confirm.
- BUYER TO VERIFY listings' GPS coordinates