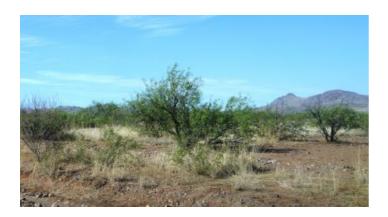

- \* Mobiles, Modulars ok
- \* sparsely populated \*
  - SIZE: .19 (2/10th) of an acre
  - APN# 40613050
  - LEGAL DESCRIPTION: Cochise College Park #11 Lot 5245
  - STATE: Arizona
  - COUNTY: Cochise
  - GENERAL LOCATION: Several miles North of Douglas
  - GPS (approx): 31.4049048, -109.526058
  - GENERAL ELEVATION: 4400
  - GENERAL INFORMATION: Mobile, Modulars, allowed
  - TYPE OF TERRAIN: level , desert
  - ZONING: Residential
  - POWER: No
  - PHONE: No
  - WATER: no. must install well or holding tank.
  - SEWER: No. Only needed when/if you build.
  - ROADS: dirt
  - PROPERTY TAX: \$8 a year
  - CLOSING/DOC. FEES: \$90 +30
  - TIME LIMIT TO BUILD: none
  - ASSOCIATION DUES: none