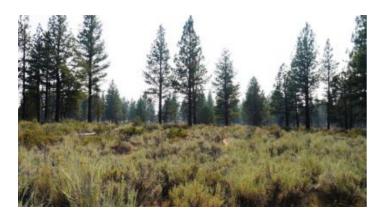

## Southern Oregon property. Power at road.

# 2.38 Acres

\$9,800

Klamath County, Oregon

landresellers.com/properties/5a856cf2f98

#### sKlamath Forest Estates

Klamath County Oregon

#### Trees \* Open spaces \* power 1 lot away

- SIZE: 2.38 +/- acres
- APN#: R262432
- MapTaxLot#: R-3510-022B0-02800-000
- LEGAL DESCRIPTION: Klamath Forest Estates , Block 9, Lot 9
- STATE: Oregon
- COUNTY: Klamath
- GENERAL LOCATION: south side of Steelhead. East of Klamath Forest Drive
- GPS (approx.): 42.526964 , -121.520599
- GENERAL ELEVATION: 4385 ft
- GENERAL INFORMATION: Property is buildable. Camp. RV. Mobiles, Modulars allowed.
- TYPE OF TERRAIN: level-rolling
- ZONING: check with Klamath County for your intended usage
- POWER: 1 lot away
- PHONE: no
- WATER: no. must install well or holding tank.
- SEWER: No. must install when/if you build.
- ROADS: dirt
- PROPERTY TAX: \$56 a year
- CLOSING/DOC. FEES: \$175
- TIME LIMIT TO BUILD: none
- ASSOCIATION DUES: none
- TITLE INFORMATION: Free and clear
- AREA INFO: Klamath County Info outside Link
- FINANCING INFO and PURCHASE INFO