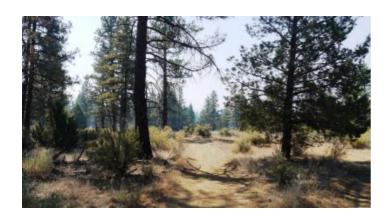

#### **Power \* Trees**

#### Near main entrance to KFE

Haze is from California Fires

- SIZE: 2.41 +/- acresAPN#: R273055
- MapTaxLot#: R-3510--034A0-02500-000
- LEGAL DESCRIPTION: First Addition to Klamath Estates, Block 53, Lot 19
- STATE: OregonCOUNTY: Klamath
- GENERAL LOCATION: South side of Arrow. Almost scross from intersection with Sprague River Drive.
- GPS (approx.): 42.498148, -121.507344
- GENERAL ELEVATION: 4410 ft.
- GENERAL INFORMATION: Main Road access. Near Front of subdivision. Property is buildable. Mobile, modulars, Camp. RV.
- TYPE OF TERRAIN: mostly level
- ZONING: Check with Klamath County for your intended usage.
- · POWER: at road
- PHONE: underground
- WATER: no. must install well or holding tank.
- SEWER: No. must install when/if you build.
- ROADS: dirt
- PROPERTY TAX: \$80 a year
- CLOSING/DOC. FEES: \$175
- TIME LIMIT TO BUILD: none
- ASSOCIATION DUES: none
- TITLE INFORMATION: Free and clear
- AREA INFO: Klamath County Info outside Link
- FINANCING INFO and PURCHASE INFO
- Owner financing available.
- No Qualifying. No Credit Checks.