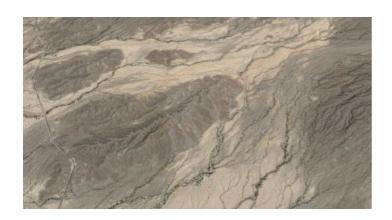

**APN:** R9785

**GPS:** 29.715475674142, -104.5082669296

Roads: rustic Taxes: \$81 Seller Fees: 116

Desert mountains, hills, and gullies

No pictures at this time

SIZE: 47.5 +/- acres

APN#: R9785

LEGAL DESCRIPTION: 47.5 acres, more or less, out of section 13, in Block 1, T & P Ry.Co Survey, Presidio Count, Texas, Subject to 30' easements, described out of Tracts1, 2, part of 3, 4, 6, 7, 8, and 9, as described in Warranty Deed recorded in Volume 246, page 689, Deed Records of Presidio County, Texas, such description incorporated herein by reference

STATE: Texas

COUNTY: Presidio

GENERAL LOCATION: about 12.5 miles NW of Presidio. about 2.5 miles North of Rio Grande River

GPS (approx.): 29.713158992, -104.497610

GENERAL INFORMATION: Camp RV build. classic West Texas Desert

GENERAL ELEVATION: 2700'2780'

TYPE OF TERRAIN: rolling

**ZONING: Residential** 

POWER: no

PHONE: no. some cell phones work

WATER: no must install well or holding tank if you build

SEWER: no. must install if you build