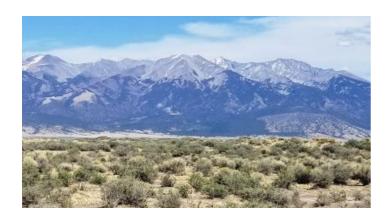

### Spacious Corner lot between Alamosa and the Sangre de Cristo Mountain range

San Luis Valley Colorado

Land \* Real Estate

San Luis Valley Corner Lot

- SIZE: 5.38 +/- acresAPN#: 513922107016
- LEGAL DESCRIPTION: Mount Blanca Valley Ranches Unit 10, Block 8, Lot 16
- STATE: ColoradoCOUNTY: Alamosa
- GENERAL LOCATION: 12 miles N-NW of Alamosa
- GPS (approx.): 37.615498, -105.747341
- GENERAL ELEVATION: 7540 ft.
- GENERAL INFORMATION: Wide Open Spaces. mountain. Views. Camp, Build, RV. mobiles, Modulars, site builds allowed.
- TYPE OF TERRAIN: levelZONING: residential
- POWER: NOPHONE: NO
- WATER: no. would need to iinstall well or holding tank.
- SEWER: No. Only needed when/if you build.
- ROADS: dirt
- PROPERTY TAX: \$50 a year
- CLOSING/DOC. FEES: \$174
- TIME LIMIT TO BUILD: none
- ASSOCIATION DUES: none
- TITLE INFORMATION: Free and clear
- Owner financing available.
- No Qualifying. No Credit Checks.
- Gps/lats/longs coordinates are provided as a tool to assist the Buyer.
- · Use the maps to confirm.
- BUYER TO VERIFY listings' GPS coordinates
- FINANCING INFO and PURCHASE INFO