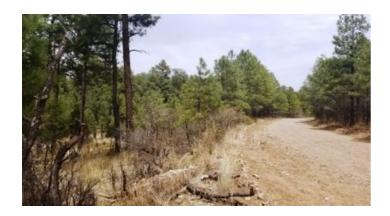

### Spacious Treed parcel 30 miles South of Cloudcroft in the mountains

#### surrounded by Lincoln National Forest

SIZE: .51 +/- ac totalAPN#: R046127

LEGAL DESCRIPTION: Timberon Unit 8, Block 87, Lots 48

STATE: New MexicoCOUNTY: Otero

GENERAL LOCATION: North side of Cibola. Western part of Timberon

• GENERAL ELEVATION: 7180 ft.

• GENERAL INFORMATION: Trees. Open areas. Camp, RV, build. mobiles, modulars, site builds allowed. animals ok

• GPS (approx.): 32.632968 , -105.724776

• TYPE OF TERRAIN: level- rolling

ZONING: residentialPOWER: at road

PHONE: unk

• WATER: Standby Water \$54 a year. call Timberon SID (575) 987-2250, to confirm

• SEWER: No. Only needed when/if you build.

• ROADS: dirt

PROPERTY TAX: approx. \$20 a year