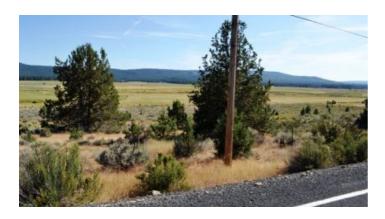

### Sprague River at your Back door Valley Views - Paved Drews Road Frontage

#### **Sprague River views**

- SIZE:1.54 +/- acres
- APN#: 329629
- MapTaxLot#: 3610-012A0-08600-000
- LEGAL DESCRIPTION: Nimrod River Park 4th Addition Block 28, Lot 23
- STATE: Oregon
- COUNTY: Klamath
- GENERAL LOCATION: 1.9 miles E-NE of Town of Sprague River
- GPS (approx.): 42.4651 , -121.471
- GENERAL ELEVATION: 4310'
- GENERAL INFORMATION: Property is buildable. Camp. RV.
- TYPE OF TERRAIN: rolling. slight slope down from Drews Road.
- ZONING: Residential. check with Klamath County for your intended usage
- POWER: on Drews Road
- PHONE: at Drews Road
- WATER: no. must install well or holding tank.
- SEWER: No. must install when/if you build.
- ROADS: paved
- PROPERTY TAX: \$56 a year
- CLOSING/DOC. FEES: \$174.
- TIME LIMIT TO BUILD: none
- ASSOCIATION DUES: none
- TITLE INFORMATION: Free and clear
- AREA INFO: Klamath County Info outside Link
- FINANCING INFO and PURCHASE INFO
- Owner financing available.
- No Qualifying. No Credit Checks.
- Gps/lats/longs coordinates are provided as a tool to assist the Buyer.
- Use the maps to confirm.