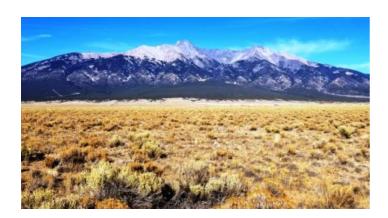

Fort Garland \* Mt. Blanca \* San Luis \* Alamosa area San Luis Valley Mt. Blanca Views

SIZE: 5.0+/- acresAPN#: 70343040

LEGAL DESCRIPTION: SLVR Unit 4, Block 3, Lot 14

STATE: ColoradoCOUNTY: Costilla

- GENERAL LOCATION: North side of KK 6th street. about 18 miles east of Alamosa. 3 miles NW of Blanca
- GPS (approx.): 37.4684 , -105.5539
- GENERAL ELEVATION: 7740'
- GENERAL INFORMATION: Buildable parcel. Mobiles, Modulars, site builds ok. Camp, RV. check with the county for your intended usage
- TYPE OF TERRAIN: level
- ZONING: residential
- POWER: No
- PHONE: in area
- WATER: no. must install well or holding tank.
- SEWER: No. Only needed when/if you build.
- · ROADS: dirt
- PROPERTY TAX: \$56 a year
- CLOSING/DOC. FEES: \$90.
- TIME LIMIT TO BUILD: none
- ASSOCIATION DUES: none
- PLAT MAP: by email
- TITLE INFORMATION: Free and clear
- FINANCING INFO and PURCHASE INFO
- · Owner financing available.
- No Qualifying. No Credit Checks.
- Gps/lats/longs coordinates are provided as a tool to assist the Buyer.
- Use the maps to confirm.
- BUYER TO VERIFY listings' GPS coordinates