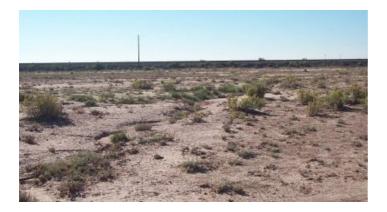

#### **ARIZONA RANCHOS**

Located 7 miles east of Holbrook at the SUN VALLEY Exit

Near Painted Desert and Petrified Forest

no time limit to build. camp, RV

Sun Valley is a populated place east of Holbrook, Arizona along Interstate 40.

It is located at34°58'50.09 N 110°3'29.43 W in the Painted Desert and covers an area of 31.56 square miles

Sun Valley has always been a sleepy community along the old western highway of Old Route 66 and the newer Interstate 40. Not much is known about the settlement and how its roots began as a community, but it has and still remains largely rural and sparsely populated. Cattle Ranching has been one of the largest agricultural activity in the area

Apn#105-14-016

Rancho# 20

Lots: 16,17

Size: 1.25 ea.. 2.5 total

2 adjoining lots.

South of IH 40 on Sundown road

GPS: 34.95148 , -110.047022500

Go to 1881.com Arizona Ranchos land page