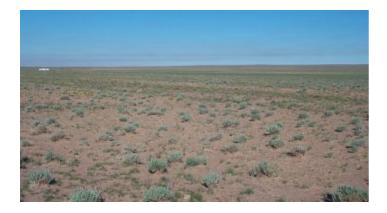

## Sunny Arizona land near Petrified Forest and Painted Desert

### **ARIZONA RANCHOS**

Located 7 miles east of Holbrook at the SUN VALLEY Exit

Near Painted Desert and Petrified Forest

no time limit to build. camp, RV

Sun Valley is a populated place east of Holbrook, Arizona along Interstate 40.

It is located at 34°58'50.09 N 110°3'29.43 W in the Painted Desert and covers an area of 31.56 square miles

Sun Valley has always been a sleepy community along the old western highway of Old Route 66 and the newer Interstate 40. Not much is known about the settlement and how its roots began as a community, but it has and still remains largely rural and sparsely populated. Cattle Ranching has been one of the largest agricultural activity in the area