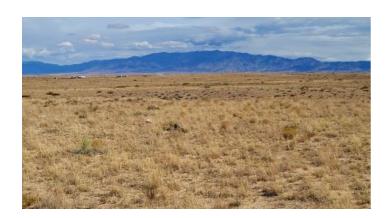

Manzano Mountains are to the East.

GPS (approx..): 34.425636, -106.756734

GENERAL INFORMATION: Camp, RV, Build. Mobiles and modulars allowed. Animals allowed. Wide open spaces.

Views of Manzano Mountains to the east.