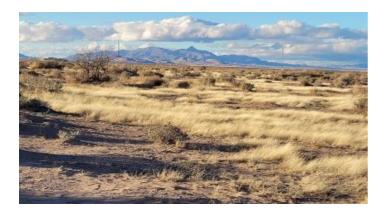

2 adjoining lots = 1 acre

Distant Views of the Florida mountains.

Palomas Mexico about 30 miles South. Las Cruces 50 miles East. El Paso 90 miles East.

Size: 1.0+/- acres

APN# 40331

Legal Description: Deming Ranchettes Unit - 98, Block - 20, Lots 15, 16

LOCATION: About 13 miles E-NE of Deming New Mexico.

GPS (approx.): centerline: 32.221888 , -107.472706

General Info: No restrictions. Site builds, mobiles, modular housing allowed. Camp RV. Check with Luna County for your intended usage 575-546-0494.

Vegetation: desert

Elevation (approx.): 4125 feet

Closing/Doc. Fees: \$115

\*\*Owner financing available.

No Qualifying. No Credit Checks.

Gps/lats/longs coordinates are provided as a tool to assist the Buyer.