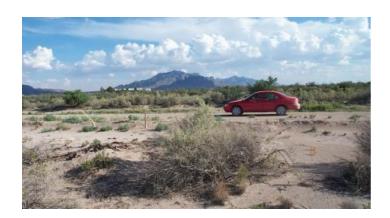

### Sunny southern New Mexico `Beautiful desert mountain views

#### **Sunny Southern New Mexico**

**DEMING** - Columbus area

Great warm sunny weather year round; winters 60's-70's, low humidity.

No time limit for building. Mobile homes and Modular housing allowed Taxes are low.