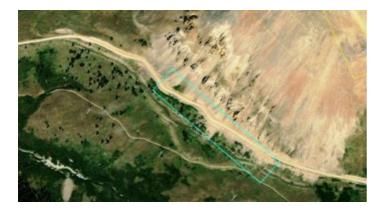

### **Property Details**

Property Types: Land, Patented Mining Claims State: Colorado County: Lake County City: Leadville Price: \$15,000 Total Acreage: 10.33 Property ID: Clara Burbank Property Address: County Road 2B, Leadville, CO APN: N002139 GPS: 39.228193590322, -106.194550833 Roads: dirt-4wd Power: no Taxes: \$78 Seller Fees: 90

Leadville

Lake county

Land \* Real Estate

Clara Burbank patented mining claim 5/8th undivided interesdt

- SIZE: 10.33 +/- acres
- APN#: N002139
- LEGAL DESCRIPTION: MS# 2224 Clara Burbank 5/8th undivided interest (62.50%)
- STATE: Colorado
- COUNTY: Lake
- GENERAL LOCATION: about 5.4 mies E-SE of Leadville on CR 2B
- GPS (approx.): W road: 39.228659 , -106.195385 ; N-NE Road: 39.22649 , -106.191148
- GENERAL ELEVATION: 11,700'-11,800'
- GENERAL INFORMATION: High altitude Mountain land near treeline. County road 2B goes thru the property
- TYPE OF TERRAIN: sloping
- ZONING: check with county for your intended usage.
- POWER: No
- PHONE: No
- WATER: no.
- SEWER: No.
- ROADS: Dirt
- PROPERTY TAX: \$78 a year
- CLOSING/DOC. FEES: \$90
- TIME LIMIT TO BUILD: none
- ASSOCIATION DUES: none
- TITLE INFORMATION: Free and clear
- Owner financing available.
- No Qualifying. No Credit Checks.
- Gps/lats/longs coordinates are provided as a tool to assist the Buyer.
- Use the maps to confirm.
- BUYER TO VERIFY listings' GPS coordinates
- FINANCING INFO and PURCHASE INFO