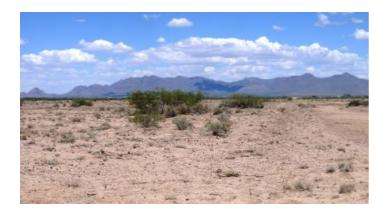

#### DEMING, NEW MEXICO

Luna County

Own your own piece of the American Southwest. Great warm sunny weather year round; winters 60's-70's, low humidity.

Taxes are low! Mountain Views galore of the Floridas.

#### West side of the Florida Mountains

Size: 1.5 +/- acre

LOCATION: about 15 miles North of Columbus Sw corner Plomo & Ciguena . SW of Deming Near Hermanas Grade & New Frontier Road

Apn# 37036

Description: Deming Ranchettes Unit - 65, Block - 3, Lot - 1, 2, 3

Septic: must install septic if/when you build

Yearly taxes: approx \$28 per lot Roads and Access: Dirt roads Terrain Topography: level Vegetation: desert Elevation (approx.): 4320 feet Closing/Doc. Fees: \$90 Title Info: Free and clear Owner financing available. No Qualifying. No Credit Checks. Gps/lats/longs coordinates are provided as a tool to assist the Buyer. Use the maps to confirm. BUYER TO VERIFY listings' GPS coordinates