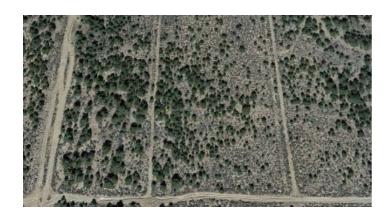

Scenic TAOS - TRES PIEDRAS NEW MEXICO

Camp RV Build \* No restrictions

SIZE: 1/2 +/- acre

APN#: 0034985

LEGAL DESCRIPTION: Tres Piedras Unit 2, Block 82, Lot I

STATE: New Mexico

COUNTY: Taos

GENERAL LOCATION: About 4 miles E-NE of Tres Piedras.

About 3.25 miles north of Hwy. About 15 miles NW of Taos.

GPS (approx.): 36.658535, -105.909566

GENERAL INFORMATION: Some trees. very few people in the area. Wide open Spaces. No restrictions.

Camp RV build. Distant mountain views.