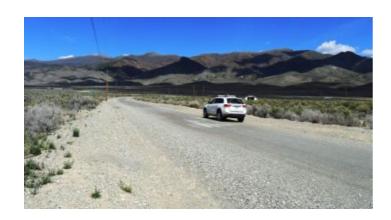

#### Mountain Views

LEGAL DESCRIPTION: Lot- 97, Block- E, Humboldt River Ranch, Phase- E

GENERAL LOCATION: Thor Court backing up to Victory Hwy

GPS (approx.): 40.4338226, -118.267318

GENERAL ELEVATION: 4200 feet

GENERAL INFORMATION: End of Cul-de-sac. Backing up to Victory Hwy (old US 40). Huge Views to the East

TYPE OF TERRAIN: level - rolling

ZONING: residential

PHONE: yes

WATER: no. must install well or holding tank.

SEWER: No. Only needed when/if you build.

ROADS: graded, asphalt, gravel

PROPERTY TAX: \$68 a year

CLOSING/DOC. FEES: \$135

TIME LIMIT TO BUILD: none

ASSOCIATION DUES: HRRA \$64 per quarter - road maintenance, upkeep, resort usage fees