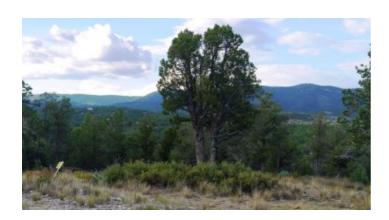

#### Lincoln National Forest Surrounds the Timberon development

On small hill with trees and views

SIZE: 1. 18+/- acres

APN#: R047909

• LEGAL DESCRIPTION: Timberon Unit 5-; Block 71, Lot 13

STATE: New MexicoCOUNTY: Otero

• GENERAL LOCATION: Electrum

• GPS coordinates: 32.622413 , -105.675081

• GENERAL ELEVATION: approx. 6900 ft.

• GENERAL INFORMATION: Trees. Northeast facing Camp RV Build

• TYPE OF TERRAIN: rolling-hilly

ZONING: residentialPOWER: nearby

#### **TIMBERON**

Subdivision is surrounded by the Lincoln National Forest. Timberon is located about 35 miles South of Cloudcroft in Otero County.

Elevation range 6800-7150 ft.