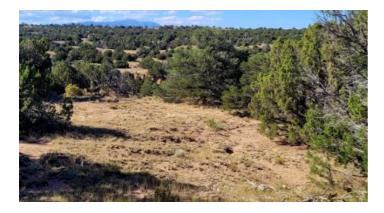

#### Treed Parcel - Arroyo at Back Property Line - Views - Near 2 Lakes

Trees \* Rolling \*

Arroyo at Back property line

- SIZE: 2.51+/- ac
- APN#: 3676456
- LEGAL DESCRIPTION: Rio Cucharas phase 3, Lot 816
- STATE: Colorado
- COUNTY: Huerfano
- GENERAL LOCATION: 3 miles W-NW of Walsenburg. 1.6 miles North of Horseshoe & Martin Lakes
- GPS(approx.): 37.637449 , -104.846294
- GENERAL ELEVATION: approx. 6425'
- GENERAL INFORMATION: Pictou Arroyo at Back property line. Old RV at front of property. Trees!!
- Camp, RV, build, Mobile, Modulars, site builds allowed. NO SHIPPING CONTAINERS. Check with the county for your intended usage.
- TYPE OF TERRAIN: Rolling
- ZONING: residential
- POWER: in area
- PHONE: unknown
- WATER: Must install well if you build
- SEWER: No. Only needed when/if you build.
- ROADS: graded dirt
- PROPERTY TAX: approx. \$35 a year
- CLOSING/DOC. FEES: \$90
- TIME LIMIT TO BUILD: none
- ASSOCIATION DUES: \$35/year
- TITLE INFORMATION: Free and clear
- If/when more info becomes available we will update listing