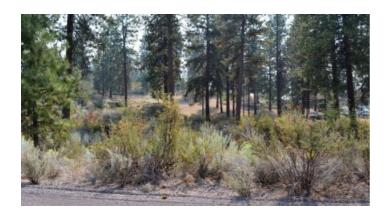

## Treed Parcel eastern side of Agency Lake \* Exclusive community

#### Klamath County Oregon

land for sale

Bella Vista near the eastern shores of Agency Lake

- SIZE: 1.15 +/- acres
- APN#: 806761
- MapTaxLot#:3507-007DC-02900-000
- LEGAL DESCRIPTION: Bella Vista Block 4, Lot 4
- STATE: OregonCOUNTY: Klamath
- GENERAL LOCATION: 1/2 mile east of Agency Lake . Southside of Leggett Dr. 3,7 miles SW of Chiloquin.
- GPS (approx.): 42.54502 , -121.92376
- GENERAL ELEVATION: 4220'
- GENERAL INFORMATION: Treed parcel in the exclusive subdivision of Bella Vista. Property is buildable. assessed value \$53,850. Site builds only
- TYPE OF TERRAIN: level
- ZONING: check with Klamath County for your intended usage
- POWER: 1/4 mile
- PHONE: in area. cells work
- WATER: unknown.
- SEWER: unknown
- ROADS: gravel
- PROPERTY TAX: \$ a year
- CLOSING/DOC. FEES: \$174 total
- TIME LIMIT TO BUILD: none
- ASSOCIATION DUES: none
- TITLE INFORMATION: Free and clear
- AREA INFO: Klamath County Info outside Link
- FINANCING INFO and PURCHASE INFO
- · Owner financing available.
- No Qualifying. No Credit Checks.
- Gps/lats/longs coordinates are provided as a tool to assist the Buyer.
- · Use the maps to confirm.
- BUYER TO VERIFY listings' GPS coordinates