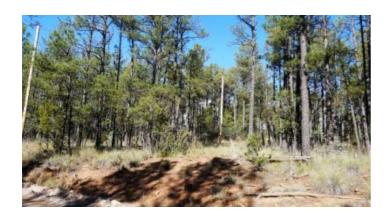

#### Timberon is

surrounded by Lincoln National Forest

#### Timberon Southern Pacific

- SIZE: .544+/- acre ( 1/2 acre)
- APN#: R046753
- LEGAL DESCRIPTION: Timberon#9; Block 147, Lot 4
- STATE: New MexicoCOUNTY: Otero
- GENERAL LOCATION: NW part of Timberon. East side of Southern Pacific. North of River Side Road
- GPS coordinates: 32.63904431461458 , -105.71247660475461
- GENERAL ELEVATION: approx. 6900 ft.
- GENERAL INFORMATION: Treed parcel.
- TYPE OF TERRAIN: Mostly level
- ZONING: residential
- POWER: yes
- PHONE: unknown
- WATER: Standby Water \$54 a year
- SEWER: No. Only needed when/if you build.
- ROADS: dirt
- PROPERTY TAX: approx. \$20 a year
- CLOSING/DOC. FEES: \$90.
- TIME LIMIT TO BUILD: none
- ASSOCIATION DUES: POA fees \$30 a year
- PLAT MAP: PLAT MAP
- TITLE INFORMATION: Free and clear
- AREA INFO: Timberon Info