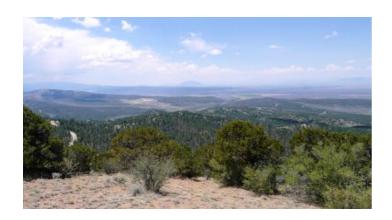

## Trees and Incredible Views - Cul-de-sac - 10.53 acres

Sange De Cristo Ranches

Trees \* Cul-de-sac \* On Hill

SIZE: 10.53 +/- ac

APN#: 702-63-250

LEGAL DESCRIPTION: Sangre De Cristo Ranches T-2, Block 252, Lot 5625

STATE: Colorado

COUNTY: Costilla

GENERAL LOCATION: end of Cul-de-sac Follansbee

GPS (approx.): 37.2807, -105.3328

GENERAL ELEVATION: 9650-9880 ft.

GENERAL INFORMATION: End of Road Privacy. Trees. Buildable parcel. Mobiles, Modulars, site builds ok. Camp, RV.

check with the county for your intended usage.