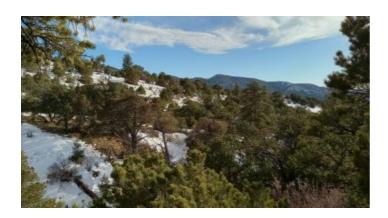

# Trees and Wet Weather Gully - Sangre de Cristo mountains foothills

#### **Both sides of Wet Weather Creek**

NO PICTURES AT THIS TIME

SIZE: 8.63+/- acAPN#: 70255880

• LEGAL DESCRIPTION: SDCR Unit P, Block 140, Lot 2386

STATE: ColoradoCOUNTY: Costilla

• GENERAL LOCATION: about 9 miles SE of Fort Garland

• GPS(approx.): 37.3402, -105.3158

• GENERAL ELEVATION: approx. 9050'-9160'

• GENERAL INFORMATION: South side of Pina on South Side of Cul-de-sac. Wet Weather Creek through the property. Cul-de-sac. Camp, RV, build, Mobile, Modulars, site builds allowed. Check with the county for your intended usage.