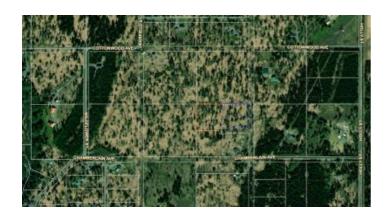

#### this is for lot 6-1 which is the ORANGE PARCEL ON PLAT MAP.

lot 6-2 is purple parcel

- Size: 2.23+/- acres • APN#: 15956111
- LEGAL DESCRIPTION: Lot 61, Wolverine Flats 1985 Subdivision of Tracts 6 and 10 according to plat 86-25, Homer recording district, Third judicial District, State of Alaska.
- STATE: Alaska
- COUNTY: Kenai Peninsula Burough
- GENERAL LOCATION:SE of Ninilchik West side of Roeker st.
- GPS (approx.): - common point in Cul-de-sac: 60.022718, -151.632868; NW/NE common point: 60.023439, -151.632657; Top of Cul-de-sac: 60.022579, -151.633141; SW: 60.022579, -151.634584; NW: 60.023439, -151.634579
- GENERAL ELEVATION: 220'
- GENERAL INFORMATION: Corner Lot and adjoining lot in cul-de-sac. Camp RV Build. \* A 3rd lot is available, it is the lot below the orange lot\*. CAMP, RV BUILD. NO RESTRICTIONS
- TYPE OF TERRAIN: level-rolling
- ZONING:
- POWER: No
- PHONE: No
- WATER: no. would need to install well or holding tank.
- SEWER: No. Only needed when/if you build.
- ROADS: dirt
- PROPERTY TAX: \$68 a year
- CLOSING/DOC. FEES: \$90.
- TIME LIMIT TO BUILD: none
- ASSOCIATION DUES: none
- TITLE INFORMATION: Free and clear
- Outside Info Links: Kenai Borough
- AREA INFO: Kenai Peninsula
- Owner financing available.
- · No Qualifying. No Credit Checks.