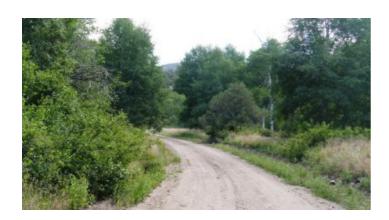

### Trees - Meadows - Privacy on this almost 10 acre parcel

#### Heavily treed.

#### Meadow at road

SIZE: 9.83+/- acresAPN#: 702-59-970

• LEGAL DESCRIPTION: Sangre De Cristo Ranches Unit R2, Block 251, Lot 5470

STATE: ColoradoCOUNTY: Costilla

• GENERAL LOCATION: South side of Joy Road

GPS (approx.): 37.30003 , -105.33746
GENERAL ELEVATION: 9180-9250 ft

• GENERAL INFORMATION: Buildable parcel. Mobiles, Modulars, site builds ok. Camp, RV. check with the county for your intended usage

TYPE OF TERRAIN: levelZONING: residential