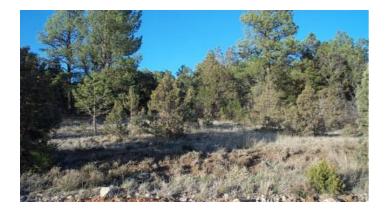

### Trees. Near Lincoln National Forest \* countless recreational opportunities

#### Trees

- SIZE: .406+/- acres
- APN#: R043926
- LEGAL DESCRIPTION: Timberon Unit 12, Block 121, Lot 3
- STATE: New Mexico
- COUNTY: Otero
- GENERAL LOCATION: on Baracuda & Seahorse
- GPS (approx.): 32.632150 , -105.675618
- GENERAL ELEVATION: 7000 ft.
- GENERAL INFORMATION: Trees. Eastern part of Subdivision.
- TYPE OF TERRAIN: rolling-sloping
- ZONING: residential
- POWER: in area. several streets away
- PHONE: no
- WATER: yes. standby water. \$54 a year
- SEWER: No. Only needed when/if you build.
- ROADS: dirt
- PROPERTY TAX: \$27 a year
- CLOSING/DOC. FEES: \$90.
- TIME LIMIT TO BUILD: none
- ASSOCIATION DUES: POA road fees \$30 a year
- PLAT MAP: PLAT MAP
- TITLE INFORMATION: Free and clear
- AREA INFO: Timberon Info