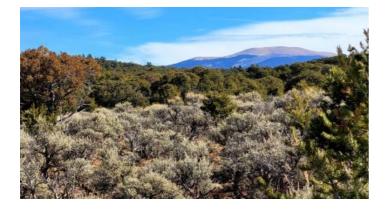

Fort Garland \* Mt. Blanca \* San Luis \* San Luis area

R Ranch \* Trees

- SIZE: 35 +/- acres
- APN#: 72001550
- LEGAL DESCRIPTION: R RANCH AKA MELBY RANCH FILING #2 LOT 43 CONT.35.00 AC
- STATE: Colorado
- COUNTY: Costilla
- GENERAL LOCATION: about 11 miles S-SW of San Luis. North side of Big Buck Trail
- GPS (approx.): SW: 37.0459 , -105.4740 ; SE: 37.0471 , -105.4709
- GENERAL INFORMATION: Rolling tree covered hillsMobiles, Modulars, site builds ok. Camp, RV. check with the county for your intended usage .
- TYPE OF TERRAIN: level
- ZONING: residential
- POWER: No
- PHONE: unknown
- WATER: no. must install well or holding tank.
- SEWER: No. Only needed when/if you build.
- ROADS: graded dirt
- PROPERTY TAX: \$58 a year
- CLOSING/DOC. FEES: \$90.
- TIME LIMIT TO BUILD: none
- ASSOCIATION DUES: none
- PLAT MAP: by email
- TITLE INFORMATION: Free and clear
- FINANCING INFO and PURCHASE INFO
- Owner financing available.
- No Qualifying. No Credit Checks.
- Gps/lats/longs coordinates are provided as a tool to assist the Buyer.
- Use the maps to confirm.
- BUYER TO VERIFY listings' GPS coordinates