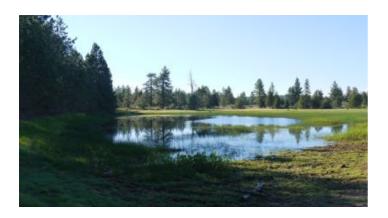

#### Klamath County Oregon POND \* TREES \* MEADOW

#### Unique and Rare parcel near Bly Mountain Pass

#### \*UPDATE\* Some of the Trees were burned in the 2023 fire

- SIZE: 5.67 +/- acres
- APN#: R395085
- MapTaxLot#: 3711-026A003400-000
- LEGAL DESCRIPTION: Lot 9, Block 96, Klamath Falls Forest Estates Highway 66 Unit, Plat #4
- STATE: Oregon
- COUNTY: Klamath
- GENERAL LOCATION: South side of Pecarry between Hummingbird and Mockingbird
- GPS (approx.): 42.335194 , -121.373691 ; NE 42.335198 , -121.371497 \* GIS MAP
- GENERAL ELEVATION: 5190 ft.
- GENERAL INFORMATION: Trees, Meadows, Pond. Camp, RV, build.
- TYPE OF TERRAIN: level rolling
- ZONING: residential
- POWER: no 1/2+ mile
- PHONE: no
- WATER: no. must install well or holding tank.
- SEWER: No. Only needed when/if you build.
- ROADS: dirt
- PROPERTY TAX: \$110 a year
- CLOSING/DOC. FEES: \$175.
- TIME LIMIT TO BUILD: none
- ASSOCIATION DUES: none
- TITLE INFORMATION: Free and clear
- AREA INFO: Klamath County Info outside Link
- FINANCING INFO and PURCHASE INFO