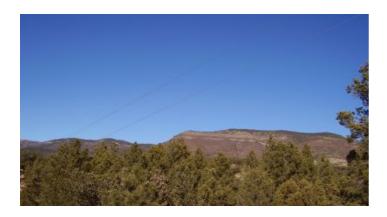

### Views \* Power \* Trees \* on cul-de-sac \* Lincoln National Forest area

#### Timberon

- SIZE: 450 +/- ac
- APN#: R043346
- LEGAL DESCRIPTION: Timberon Unit- 6, Block- 31 Lot-75
- STATE: New Mexico
- COUNTY: Otero
- GENERAL LOCATION: SE part of timberon Subdivision
- GPS (approx.): 32.62098, -105.664018
- GENERAL ELEVATION: 6800 ft.
- GENERAL INFORMATION: Views. Power. Trees. Buildable parcel Near the National Forest on cul-de-sac.
- TYPE OF TERRAIN: sloping
- ZONING: residential
- POWER: yes
- PHONE: unknown
- WATER: no. must install well or holding tank.
- SEWER: No. Only needed when/if you build.
- ROADS: dirt
- PROPERTY TAX: \$24 a year
- CLOSING/DOC. FEES: \$90.
- TIME LIMIT TO BUILD: none
- ASSOCIATION DUES: none
- PLAT MAP: Request plat map be sure to state the address or description of the map you want.
- TITLE INFORMATION: Free and clear
- AREA INFO: Timberon Info Link
- FINANCING INFO and PURCHASE INFO