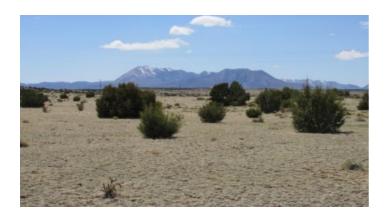

#### Near Lathrop State Park and Lake

Camp \* RV \* Build

No Pictures at this time

SIZE: .54+/- acres

APN# 2049124

LEGAL DESCRIPTION: Greenhorn Village Tract 1, Lot 36

STATE: Colorado

COUNTY: Huerfano

GENERAL LOCATION: southside of Faris. Just north of Lathrop State Park

GPS (approx): 37.61601, -104.84900

**GENERAL ELEVATION: 6525'** 

GENERAL INFORMATION: Mobile, Modulars, site builds allowed. Check with the county for your intended usage.

TYPE OF TERRAIN: level

ZONING: contact the county for your intended usage

POWER: no

PHONE: no

WATER: no. must install well or holding tank.

SEWER: No. Only needed when/if you build.

ROADS: graded dirt

PROPERTY TAX: \$54 a year