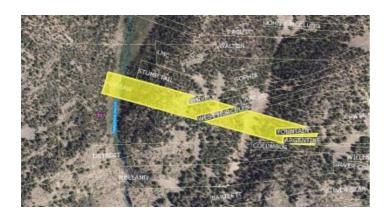

#### **Pinkerton Gulch**

- SIZE: 4.26+/- acres
- APN#: R015149
- LEGAL DESCRIPTION: Warsaw MS#1744
- STATE: Colorado
- COUNTY: Clear Creek
- GENERAL LOCATION: Just North of IH 70. Pinkerton Gulch
- GPS (approx.): SW: 39.70173, -105.75616; NW: 39.70211, -105.75602; Eastern center: 39.70099, -105.75191
- GENERAL ELEVATION: 10200' -10400'
- GENERAL INFORMATION: Pinkerton Gulch goes thru western part of propertyrugged mountainous parcel . 20% undivided interest (there are other owners)
- TYPE OF TERRAIN: Mountainous
- ZONING: check with county for your intended usage.
- POWER: No
- PHONE: No
- WATER: no. would need to install well or holding tank.
- SEWER: No. Only needed when/if you build.
- ROADS:
- PROPERTY TAX: \$15 a year
- CLOSING/DOC. FEES: .
- TIME LIMIT TO BUILD: none
- ASSOCIATION DUES: none
- TITLE INFORMATION: Free and clear
- · Owner financing available.
- No Qualifying. No Credit Checks.
- Gps/lats/longs coordinates are provided as a tool to assist the Buyer.
- Use the maps to confirm.
- BUYER TO VERIFY listings' GPS coordinates
- FINANCING INFO and PURCHASE INFO
- Go to 1881.com MAIN LAND PAGE