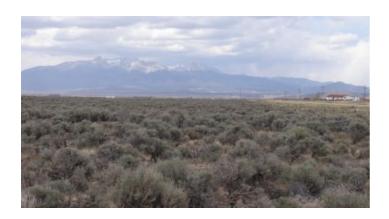

## Wide Open parcel Just off of Highway 159 \* No restrictions \* Mobiles Modulars ok

## 5.29 Acres

\$7,500

Costilla County, Colorado

landresellers.com/properties/97e59236aa3

## Near Hiway 159

- SIZE: 5.29 +/-acres
- APN#: 703-35-780
- LEGAL DESCRIPTION: SLVR Unit R Blk 29 ,Lot 1
- STATE: Colorado
- COUNTY: Costilla
- GENERAL LOCATION: about 8 miles north of San Luis. Bordering Highway 159 on the west side, across from intersection of Camino Tio Irving
- DRIVING DIRECTIONS: From San Luis go approx. 8 miles North on 159 turn on 9th or 10th
- GPS (approx.): NW: 37.31568 , -105.43544 ; NE: 37.31567 , -105.43321 ; SE: 37.31464 , -105.43322 ; SW: 37.31463 , -105.43544
- GENERAL ELEVATION: 7990 ft.
- GENERAL INFORMATION: bordering Highway 159. Easy access. Buildable.
- TYPE OF TERRAIN: level
- ZONING: residential
- POWER: nearby
- PHONE: nearby
- WATER: no. must install well or holding tank.
- SEWER: No. Only needed when/if you build.
- ROADS: dirt
- PROPERTY TAX: \$55 a year
- CLOSING/DOC. FEES: \$90.
- TIME LIMIT TO BUILD: none
- ASSOCIATION DUES: none
- PLAT MAP: by email
- TITLE INFORMATION: Free and clear
- FINANCING INFO and PURCHASE INFO