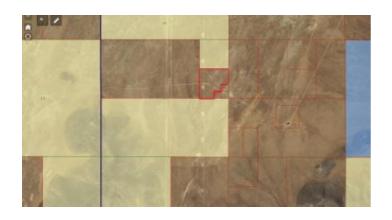

**APN:** 0153897

**GPS:** 38.10909, -113.23698

Roads: Dirt Taxes: \$98 Seller Fees: 130

Iron County Utah

Land \* Real Estate

32.5 Acres Iron County NE of Lund

#### **RECREATIONAL OPPORTUNITIES**

- SIZE: 32.5 +/- acres
- APN#: 0153897 ; Serial Number: 0019-0001-0003
- LEGAL DESCRIPTION: SE4NE4 Sec 18, T31S, R12W, SLM, except SW4SE4SE4NE4 SD SEC; also Except E2SE4NE4 SD SEC; Subject to R?W Ease Desc Rec BK 1232/931
- STATE: Utah
- COUNTY: Iron
- GENERAL LOCATION: 13 miles NE of Lund, 1 mile NE of blue Knoll, 4.5 miles west of Badger Peak
- DRIVING DIRECTIONS:
- GPS (approx.): NE: 38.11141, -113.23332; 2 roads intersection: 38.10909, -113.23698; Property line North Road: 38.11117, -113.23764
- GENERAL ELEVATION: 5090 ft.
- GENERAL INFORMATION: Borders BLM to North & South. remote utah desert land. several dirt roads through property. Camp, build, RV, mobiles, modulars, site-builds, outbuildings, animals allowed.
- TYPE OF TERRAIN: mostly level
- ZONING: rural
- POWER: no
- PHONE: no
- WATER: no. must install well or holding tank.
- SEWER: No. Only needed when/if you build.
- ROADS: dirt
- PROPERTY TAX: \$98 a year
- CLOSING/DOC. FEES: \$90.
- TIME LIMIT TO BUILD: none
- ASSOCIATION DUES: none
- TITLE INFORMATION: Free and clear
- Outside Info Links:
- AREA INFO: outside Link
- Owner financing available.
- No Qualifying. No Credit Checks.
- Gps/lats/longs coordinates are provided as a tool to assist the Buyer.
- Use the maps to confirm.
- BUYER TO VERIFY listings' GPS coordinates