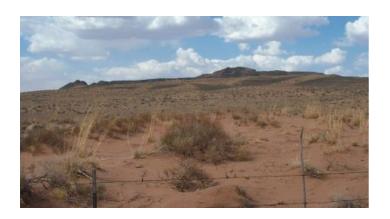

### Wide open Views \* BLM lands across road \* Petrified Forest Painted Desert Arizona land

#### **ARIZONA RANCHOS**

Located 7 miles east of Holbrook at the SUN VALLEY Exit

Near Painted Desert and Petrified Forest

no time limit to build. camp, RV

Sun Valley is a populated place east of Holbrook, Arizona along Interstate 40.

It is located at 34°58'50.09 N 110°3'29.43 W in the Painted Desert and covers an area of 31.56 square miles

Sun Valley has always been a sleepy community along the old western highway of Old Route 66 and the newer Interstate 40. Not much is known about the settlement and how its roots began as a community, but it has and still remains largely rural and sparsely populated. Cattle Ranching has been one of the largest agricultural activity in the area

Apn# 105-63-011

Rancho# 111

Lots: 11

Size: 1.26 +/- acres

Notes: Scenic and Remote. Extreme Northern part of Arizona Ranchos. Huggins Rd. borders public lands . Views

GPS: 35.06965 , -110.01028