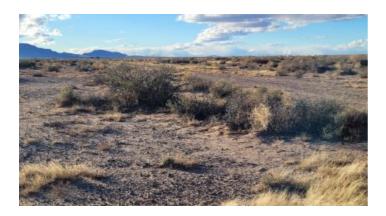

2 Lots on the Corner \* 4 total Lots

Size: 2 acres +/-

APN# 39629

Legal Description: Deming Ranchettes Unit - 98, Block - 23, Lots 1,2,43,44

LOCATION: About 13 miles E-NE of Deming New Mexico. corner lots Mito rd & Cholla & Palo Verde

Power: Nearby

Water: must install well if/when you build

Septic: must install septic if/when you build

Yearly taxes: approx. \$28 per lot

Roads and Access: Dirt roads Unimproved dirt roads

Terrain Topography: level

Vegetation: desert

Elevation (approx.): 4125 feet

Closing/Doc. Fees: \$115

\*\*Owner financing available.

No Qualifying. No Credit Checks.

Gps/lats/longs coordinates are provided as a tool to assist the Buyer.