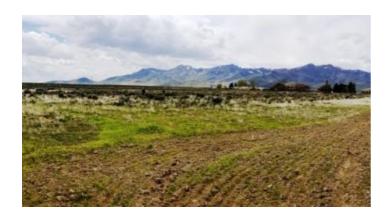

### 10 Acres In Paradise Valley Acres

#### 10 acres in Paradise Valley Ranches

#### power 1 street away

- SIZE: 10+/- acresAPN#: 06-0121-04
- LEGAL DESCRIPTION: SE4NW4NW4od Section 11, T39N, R38E, M.D.B.&M. The same being assessor's parcel #06-0121-04
- STATE: NevadaCOUNTY: Hunboldt
- GENERAL LOCATION: West side of Sage Brush, one block South of Savage
- GPS (approx): 41.2775, -117.6740
- GENERAL ELEVATION: 4435 ft
- GENERAL INFORMATION: Houses adjoining parcel. semi-developed area of Paradise Valley Ranches. fenced on 2 sides
- TYPE OF TERRAIN: levelZONING: residentialPOWER: 1 street away
- PHONE: nearby
- WATER: no. must install well or holding tank.
- SEWER: No. Only needed when/if you build.
- ROADS: dirt
- PROPERTY TAX: \$78 a yearCLOSING/DOC. FEES: \$135
- TIME LIMIT TO BUILD: none
- ASSOCIATION DUES: none
- PLAT MAP: Request plat map be sure to state the address or description of the map you want.
- TITLE INFORMATION: Free and clear
- Humboldt NV info outside link
- AREA INFO: outside Link
- Owner financing available.
- No Qualifying. No Credit Checks.
- Gps/lats/longs coordinates are provided as a tool to assist the Buyer.
- Use the maps to confirm.
- BUYER TO VERIFY listings' GPS coordinates