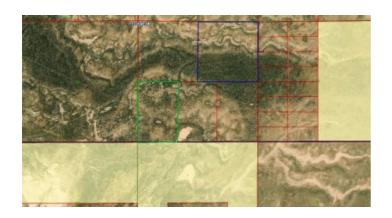

#### 106 acres borders BLM to South

#### Green outlined parcel on map

- SIZE: 106.7 +/- acres
- APN#: 0157104 ; E-0533-0002-0000
- LEGAL DESCRIPTION: Com 213 1/3 RODs W of SE corner Section 34, T32S, R13W, SLM. N 160 RODS, M or L to center Line SD Sec, W 106 2/3 RODS, S 160 RODS M or L to S Line of SD Sec, E 106 2/3 RODs to Beg.
- STATE: Utah
- COUNTY: Iron
- GENERAL LOCATION: about 7.5 miles E-SE of Lund
- GPS (approx.): NW: 37.9764, -113.3087; NE: 37.9764, -113.3025; SE: 37.9692, -113.3027; SW: 37.9691, -113.3088
- GENERAL ELEVATION: 5140 ft.
- GENERAL INFORMATION: wide open spaces. Remote. Camp, RV, Build. No restrictions. Animals allowed
- TYPE OF TERRAIN: mostly level
- ZONING: AG. check with county for your intended usage.
- POWER: NO
- PHONE: NO
- WATER: no. would need to install well or holding tank.
- SEWER: No. Only needed when/if you build.
- ROADS: dirt
- PROPERTY TAX: \$111 a year
- CLOSING/DOC. FEES: \$90.
- TIME LIMIT TO BUILD: none
- ASSOCIATION DUES: none
- TITLE INFORMATION: Free and clear
- Owner financing available.
- No Qualifying. No Credit Checks.
- Gps/lats/longs coordinates are provided as a tool to assist the Buyer.
- Use the maps to confirm.
- BUYER TO VERIFY listings' GPS coordinates
- FINANCING INFO and PURCHASE INFO

#### Green outlined parcel on map