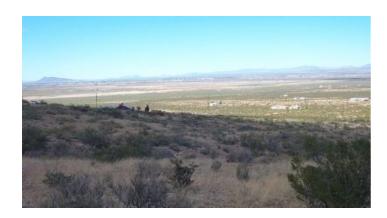

#### DEMING, NEW MEXICO

Great warm sunny weather year round; winters 60's-70's, low humidity.

No time limit for building. Mobile homes and Modular housing allowed Taxes are low.

. Palomas Mexico about 30 miles South. Las Cruces 50 miles east. El Paso 100 miles east.

Unit 9

Block 3

Lot57\*

located on Roja

near mountains & Spring Valley Park